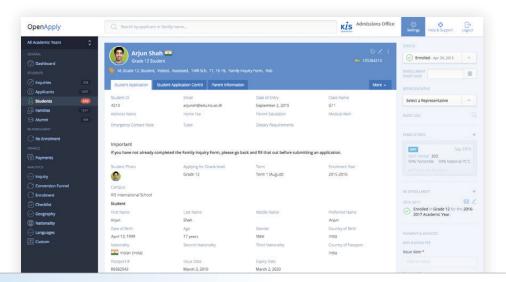

"With OpenApply, we now have a clear admissions overview. Everyone on the team can see the status and files of each applicant, as well as the communication between admissions staff, parents, and any other relevant notes. We are also wasting a lot less paper!"

## CENTRALISED DATA

OpenApply's centralised database enables the KIS admissions team to easily track information such as number of incoming enquiries, applications, and assessments booked. All team members have access to the database, which means: