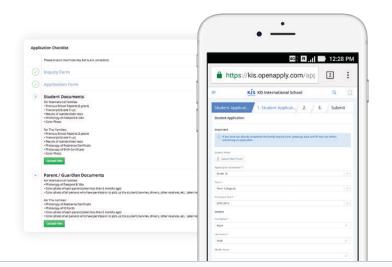

## EASY FOR PARENTS

Prospective parents love OpenApply's easy-to-use parent interface.

- Auto-fill: Saves parents time by automatically completing duplicate information across forms.
- Checklists: Allow parents to upload required documents directly to the system and track remaining admissions requirements.
- Anywhere & any device: Sleek, modern interface works on all devices, perfect for international parents on the go.