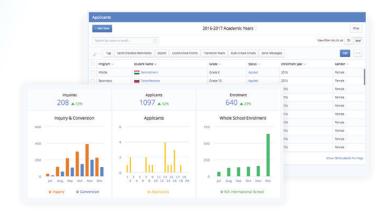

KIS receives more than two hundred applications each year, all originally processed using paper. In 2010, KIS chose to take the process online. The admissions team tried two other providers before implementing OpenApply in 2013.

KIS uses nearly 20 different forms to collect information, and processes over 200 applications each year.

Before OpenApply, they were manually managing over 4,000 paper forms!

## CENTRALISED DATA

OpenApply's centralised database enables the KIS admissions team to easily track information such as number of incoming enquiries, applications, and assessments booked. All team members have access to the database, which means: