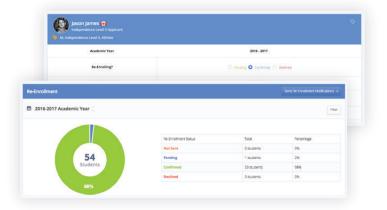

RE-ENROLLMENT

Implementing OpenApply began with re-enrollment. Once payment fees, terms and contracts were finalized, Khan Lab School sent out e-mail notifications to parents. When a parent confirmed, they were immediately directed to a payment page. From within OpenApply, the Khan Lab School administration team was able to track capacity in real-time as families confirmed or declined, substantially shortening the typical processing time.