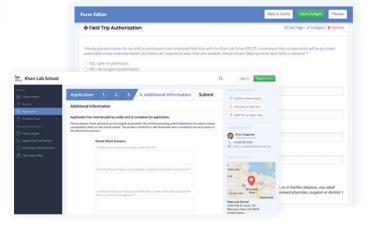

CUSTOMIZABLE FORMS

Khan Lab School uses OpenApply's customizable forms to collect applicant and student data both during the admissions process and after enrollment. The school uses 15 different forms to collect information on new and existing students.